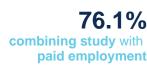

## How are they working?

81.0% combining work with further study

47.6% employed on a casual basis