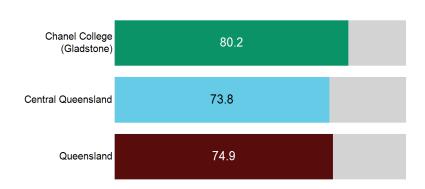

s.

This report has not been publicly released. It is recommended that schools **do not** publicly release their detailed Next Step report as it may contain sensitive information. A one-page summary report has also been provided, which is suitable for public release.



#### Find out more

Visit the *Next Step* website <u>www.qld.gov.au/nextstep</u> for more information on the survey, view the statewide report or create a custom report using report builder, which will be updated in October 2024.

## Survey response rate



**80\_2**% (81 out of 101 Year 12 completers)



Decreased by 10.2 percentage points since 2020.

Results may not be representative of all Year 12 completers from this school.

### Response rate over time



### School's response rate compared with SA4 region and state



## Post-school engagement

Year 12 completers from Chanel College (Gladstone) have been categorised by their engagement in education and training, or employment. Survey respondents who are both working and studying are included in education and training. Apprentices and trainees are required to undertake a study component to their qualification so are also considered to be in education and training.

### Engagement in education, training or employment

**97.5%** engaged in education, training or employment



### **Engagement over time**



#### How does your school compare?



## **Main destination**

This section examines the post-school destinations of survey respondents from Chanel College (Gladstone) in 2024.

All Year 12 completers were assigned to a main destination. This categori