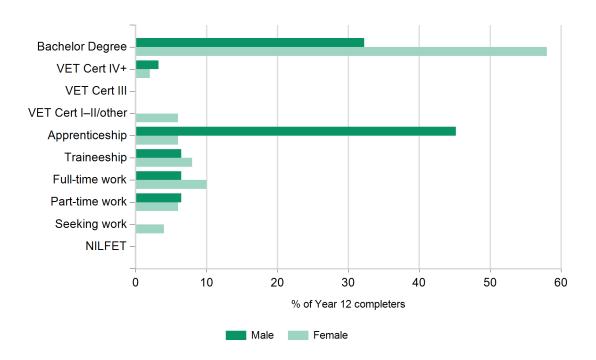

### Main destination by gender

| Main destination           | Ma     | le    | Female |       |        | Total |  |  |
|----------------------------|--------|-------|--------|-------|--------|-------|--|--|
|                            | number | %     | number | %     | number | %     |  |  |
| Bachelor Degree            | 10     | 32.3  | 29     | 58.0  | 39     | 48.1  |  |  |
| VET Certificate IV+        | 1      | 3.2   | 1      | 2.0   | 2      | 2.5   |  |  |
| VET Certificate III        | 0      | 0.0   | 0      | 0.0   | 0      | 0.0   |  |  |
| VET Certificate I–II/other | 0      | 0.0   | 3      | 6.0   | 3      | 3.7   |  |  |
| Apprenticeship             | 14     | 45.2  | 3      | 6.0   | 17     | 21.0  |  |  |
| Traineeship                | 2      | 6.5   | 4      | 8.0   | 6      | 7.4   |  |  |
| Full-time employment       | 2      | 6.5   | 5      | 10.0  | 7      | 8.6   |  |  |
| Part-time employment       | 2      | 6.5   | 3      | 6.0   | 5      | 6.2   |  |  |
| Seeking work               | 0      | 0.0   | 2      | 4.0   | 2      | 2.5   |  |  |
| NILFET*                    | 0      | 0.0   | 0      | 0.0   | 0      | 0.0   |  |  |
| Total                      | 31     | 100.0 | 50     | 100.0 | 81     | 100.0 |  |  |