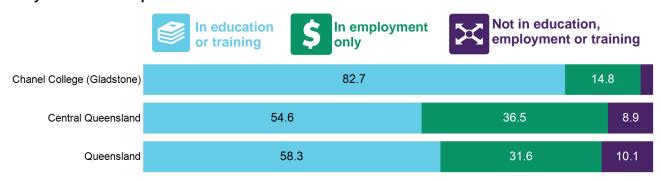

#### How does your school compare?

### Engagement in education, training or employment

**97.5%** engaged in education, training or employment