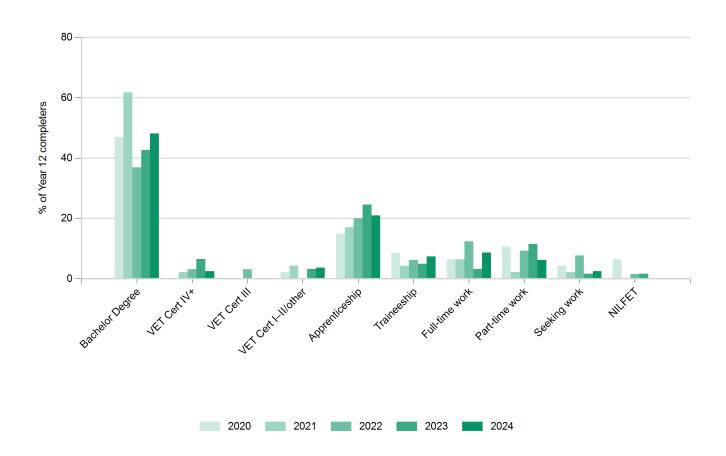

### Main destinations over time

| Main destination           | 202 | 0     | 202 | 1     | 202 | 2     | 202 | 3     | 202 | 4     |
|----------------------------|-----|-------|-----|-------|-----|-------|-----|-------|-----|-------|
|                            | no. | %     |
| Bachelor Degree            | 22  | 46.8  | 29  | 61.7  | 24  | 36.9  | 26  | 42.6  | 39  | 48.1  |
| VET Certificate IV+        | 0   | 0.0   | 1   | 2.1   | 2   | 3.1   | 4   | 6.6   | 2   | 2.5   |
| VET Certificate III        | 0   | 0.0   | 0   | 0.0   | 2   | 3.1   | 0   | 0.0   | 0   | 0.0   |
| VET Certificate I–II/other | 1   | 2.1   | 2   | 4.3   | 0   | 0.0   | 2   | 3.3   | 3   | 3.7   |
| Apprenticeship             | 7   | 14.9  | 8   | 17.0  | 13  | 20.0  | 15  | 24.6  | 17  | 21.0  |
| Traineeship                | 4   | 8.5   | 2   | 4.3   | 4   | 6.2   | 3   | 4.9   | 6   | 7.4   |
| Full-time employment       | 3   | 6.4   | 3   | 6.4   | 8   | 12.3  | 2   | 3.3   | 7   | 8.6   |
| Part-time employment       | 5   | 10.6  | 1   | 2.1   | 6   | 9.2   | 7   | 11.5  | 5   | 6.2   |
| Seeking work               | 2   | 4.3   | 1   | 2.1   | 5   | 7.7   | 1   | 1.6   | 2   | 2.5   |
| NILFET                     | 3   | 6.4   | 0   | 0.0   | 1   | 1.5   | 1   | 1.6   | 0   | 0.0   |
| Total                      | 47  | 100.0 | 47  | 100.0 | 65  | 100.0 | 61  | 100.0 | 81  | 100.0 |