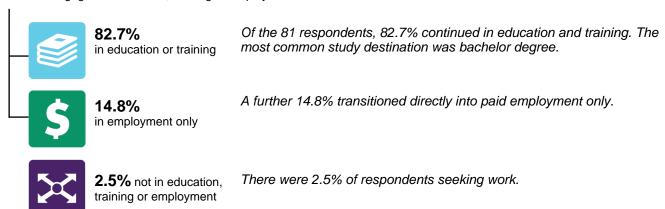

82.7%

67 out of 81 Year 12 completers from Chanel College (Gladstone) continued in education or training in 2024.

10 Year 12 completers from Chanel College (Gladstone) were enrolled in a double degree, combining two bachelor degrees into a single course of study.

# **Employment (total)**

This section examines the labour market outcomes for Year 12 completers from Chanel College (Gladstone).

**63** out of **81** Year 12 completers were in paid employment in 2024. This figure includes **12** who were only working and **51** who were both working and studying.

# Not in Education, Employment, or Training (NEET)

This section examines the reasons why Year 12 completers from Chanel College (Gladstone) were not engaged in education, employment or training.

2.5%

2 out of 81 Year 12 completers were not engaged in education, employment or training at the time of the survey.