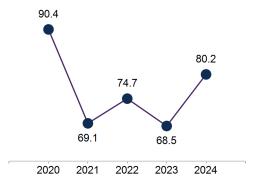

## Survey response rate

**80\_2**% (81 out of 101 Year 12 completers)

Decreased by 10.2 percentage points since 2020.

Results may not be representative of all Year 12 completers from this school.

### Response rate over time