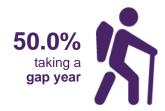

## Have they had work since school?

50.0%

1 out of 2 Year 12 completers was not working or studying at the time of the survey, but had paid employment at some time since finishing school.