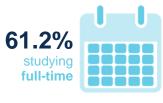

82.7%

67 out of 81 Year 12 completers from Chanel College (Gladstone) continued in education or training in 2024.

10 Year 12 completers from Chanel College (Gladstone) were enrolled in a double degree, combining two bachelor degrees into a single course of study.