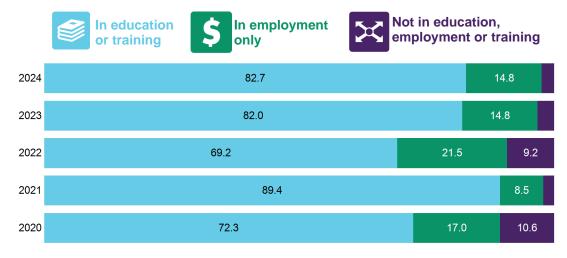

### **Engagement over time**

### Engagement in education, training or employment

**97.5%** engaged in education, training or employment