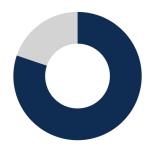

## Survey response rate

**80\_2**% (81 out of 101 Year 12 completers)

Decreased by 10.2 percentage points since 2020.

Results may not be representative of all Year 12 completers from this school.